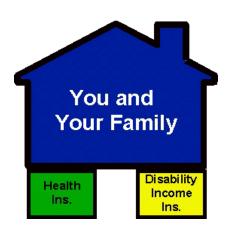

#### A Balanced Health Insurance Plan

## Health Insurance helps cover:

Hospital bills

AHE

- Doctor's bills
- Medications
- Other medical treatment

### Disability Income Insurance helps provide funds for:

- Food
- Clothing
- Housing
- Transportation
- Insurance premiums
- Continued retirement
- College education

if you are unable to earn an income due to a disability.